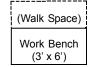

## FLOOR PLAN TEMPLATES

Cut out the items you wish to place in your Lester building. Be sure to follow the dotted lines as this allows for 11/2' of walk space around each item. Two items side by side will have 3' of walk space between them. You may need additional walk space, particularly when positioning an item next to a wall.

Position the templates on the floor plan to help determine your best building size. Overhead doors, windows and walk doors are also provided on the next page. NOTE: Item sizes can vary from those shown. If space is critical, measure your own item for exact dimensions. Don't forget to review your height requirements as well.