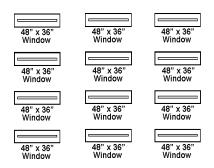

Position the templates on the floor plan to help determine your best building size. Overhead doors, windows and walk doors are also provided on the next page. NOTE: Item sizes can vary from those shown. If space is critical, measure your own item for exact dimensions. Don't forget to review your height requirements as well.