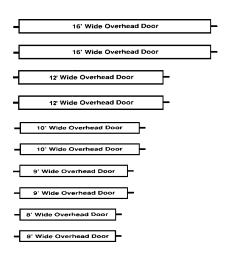

Position the templates on the floor plan to help determine your best building size. Overhead doors, windows and walk doors are also provided on the next page. NOTE: Item sizes can vary from those shown. If space is critical, measure your own item for exact dimensions. Don't forget to review your height requirements as well.