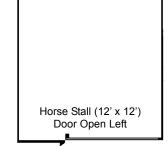

## FLOOR PLAN TEMPLATES

Cut out the items you wish to place in your Lester building. Be sure to follow the dotted lines as this allows for 11/2' of walk space around each item. Two items side by side will have 3' of walk space between them. You may need additional walk space, particularly when positioning an item next to a wall.

Position the templates on the floor plan to help determine your best building size. Overhead doors, windows and walk doors are also provided on the next page. NOTE: Item sizes can vary from those shown. If space is critical, measure your own item for exact dimensions. Don't forget to review your height requirements as well.