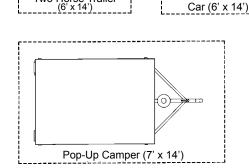

## FLOOR PLAN TEMPLATES

Cut out the items you wish to place in your Lester building. Be sure to follow the dotted lines as this allows for 11/2' of walk space around each item. Two items side by side will have 3' of walk space between them. You may need additional walk space, particularly when positioning an item next to a wall.

Position the templates on the floor plan to help determine your best building size. Overhead doors, windows and walk doors are also provided on the next page. NOTE: Item sizes can vary from those shown. If space is critical, measure your own item for exact dimensions. Don't forget to review your height requirements as well.