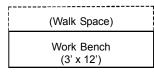

## FLOOR PLAN TEMPLATES

Cut out the items you wish to place in your Lester building. Be sure to follow the dotted lines as this allows for 11/2' of walk space around each item. Two items side by side will have 3' of walk space between them. You may need additional walk space, particularly when positioning an item next to a wall.

Position the templates on the floor plan to help determine your best building size. Overhead doors, windows and walk doors are also provided on the next page. NOTE: Item sizes can vary from those shown. If space is critical, measure your own item for exact dimensions. Don't forget to review your height requirements as well.