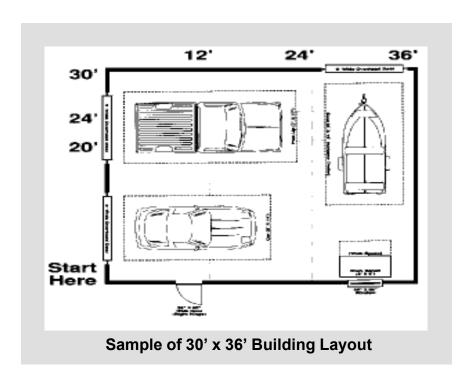

### **Building Layout**

Use this floor plan template to determine the building size best suited for you. First, print these three pages. Then select, cut out and arrange the items you'd like to shelter (found on the next page). Make sure to plan for future purchases and space requirements!

Also take into account your building site and which direction the building will face. Think about how you will enter the building. Then cut out the templates found on the last page to place overhead doors, walk doors and windows. Finally, think about the accessories you would like to include (cupola, shutters, etc.).

## FLOOR PLAN TEMPLATES

Cut out the items you wish to place in your Lester building. Be sure to follow the dotted lines as this allows for 11/2' of walk space around each item. Two items side by side will have 3' of walk space between them. You may need additional walk space, particularly when positioning an item next to a wall.

Position the templates on the floor plan to help determine your best building size. Overhead doors, windows and walk doors are also provided on the next page. NOTE: Item sizes can vary from those shown. If space is critical, measure your own item for exact dimensions. Don't forget to review your height requirements as well.