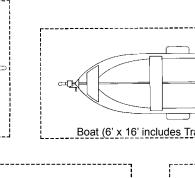

## FLOOR PLAN TEMPLATES

Cut out the items you wish to place in your Lester building. Be sure to follow the dotted lines as this allows for 11/2' of walk space around each item. Two items side by side will have 3' of walk space between them. You may need additional walk space, particularly when positioning an item next to a wall.

Position the templates on the floor plan to help determine your best building size. Overhead doors, windows and walk doors are also provided on the next page. NOTE: Item sizes can vary from those shown. If space is critical, measure your own item for exact dimensions. Don't forget to review your height requirements as well.