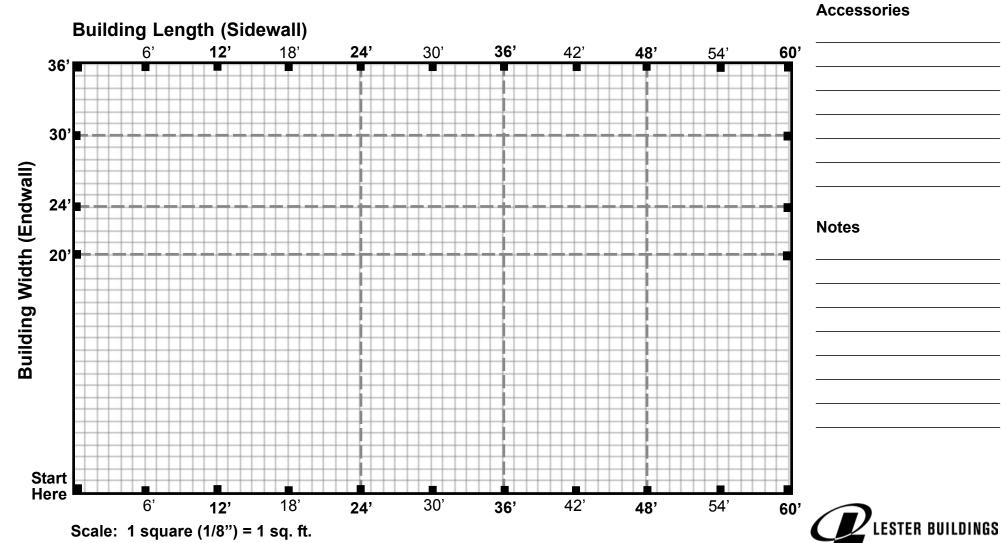

### **Building Layout**

Use this floor plan template to determine the building size best suited for you. First, print these three pages. Then select, cut out and arrange the items you'd like to shelter (found on the next page). Make sure to plan for future purchases and space requirements!

Also take into account your building site and which direction the building will face. Think about how you will enter the building. Then cut out the templates found on the last page to place overhead doors, walk doors and windows. Finally, think about the accessories you would like to include (cupola, shutters, etc.).

#### **Building Site Preparation**

A solid, level site is needed before your building can be started. If you have questions about this initial phase of construction, ask your local Lester rep for help. Remember, a sturdy building starts with a well-prepared site.